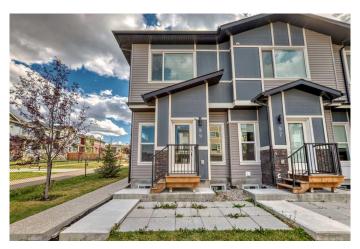

## \$489,900

3 Bedroom, 3.00 Bathroom, 1,538 sqft Residential on 0.00 Acres

Saddle Ridge, Calgary, Alberta

CORNER HOUSE, BACKING ON TO GREEN SPACE WITH LOW CONDO FEES. OPEN CONCEPT FLOOR PLAN. MAIN FLOOR KITCHEN FEATURES QUARTZ COUNTERTOP, STAINLESS STEEL APPLIANCES, CHIMEY HOOD FAN, KITCHEN ISLAND WITH PANTRY. UPSTAIRS HAS 3 SPACIOUS BEDROOM 2 FULL BATHROOMS. BACKDOOR ENTRY. UNFINSHED BASEMENT WITH POTENTIAL TO BUILD BEDROOM /REC ROOM. CLOSE TO ALL AMENTIES LIKE CTRAIN GYM SCHOOLS SHOPPING. MUST SEE.

#### **Essential Information**

MLS® # A2206765 Price \$489,900

Bedrooms 3
Bathrooms 3.00
Full Baths 2

Half Baths 1

Square Footage 1,538 Acres 0.00 Year Built 2021

Type Residential

Sub-Type Row/Townhouse

Style 2 Storey
Status Active