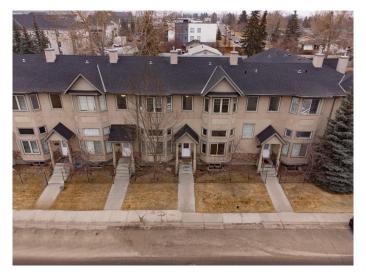

### \$429,900

3 Bedroom, 3.00 Bathroom, 1,535 sqft Residential on 0.00 Acres

Midnapore, Calgary, Alberta

Welcome home in Midnapore! Let's start with the fact you have Lake access! This cute Townhouse has been reno'd and is ready for you to enjoy! Walk into a big family room with fireplace. Directly upstairs from that is your Kitchen, Dining area and massive outdoor Balcony. Head to the third level and you'll find 3 nice size bedrooms including the Master with 3 piece ensuite. Huge Bonus is the 2 car attached garage!! The home was been completely repainted including ceilings and all baseboard, casings and doors. It also has had all new carpet throughout. Close to all amenities, bus stops and the C-train. Great little place to call home.

#### **Essential Information**

MLS® # A2206652 Price \$429,900

Bedrooms 3

Bathrooms 3.00

Full Baths 2

Half Baths 1

Square Footage 1,535 Acres 0.00 Year Built 2004

Type Residential

Sub-Type Row/Townhouse

Style 3 Level Split

Status Active

#### **Exterior**

Exterior Features Other

Lot Description Back Lane, Few Trees, Lawn

Roof Asphalt Shingle

Construction Vinyl Siding, Wood Frame

Foundation Poured Concrete