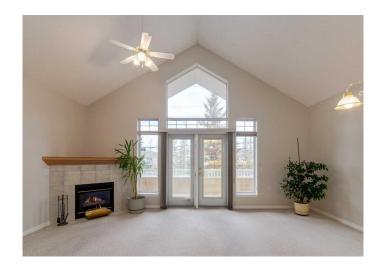

## \$359,900

2 Bedroom, 2.00 Bathroom, 1,097 sqft Residential on 0.00 Acres

Patterson, Calgary, Alberta

Welcome to Unit 2116 in Patterson Bluffs! This stunning TOP-FLOOR condo offers nearly 1,100 sq. ft. of thoughtfully designed living space in a sought-after 55+ adult only building. With soaring 14'8" vaulted ceilings and expansive Southwest-facing windows, natural light pours into the home, creating a bright and airy atmosphere. A rare find, this unit shares only ONE common wall and is uniquely positioned beside a staircase, providing extra privacy and convenient access if you prefer to skip the elevator. The spacious open-concept layout is perfect for entertaining or relaxing, starting with a well-appointed kitchen featuring ample storage, a large pantry (a rarity in condo living!), and a breakfast bar that seamlessly connects to the dining and living areas. The cozy gas fireplace enhances the inviting ambiance, while french doors lead to the impressive nearly 19-foot-wide balcony, ideal for enjoying your morning coffee or evening sunsets. The thoughtfully designed split-bedroom floor plan ensures maximum privacy. The primary suite is tucked away at the opposite end of the condo, comfortably accommodating a king-size bed and additional furniture. A walk-in closet provides generous storage, next to a luxurious 5-piece ensuite with dual sinks, a stand-up shower, and a relaxing soaking tubâ€"a true private retreat. The second bedroom, perfect for guests, a home office, or a hobby space, is conveniently located across from a 4-piece bathroom. A large laundry room adds to the condo's