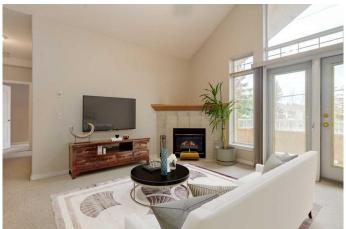

## \$359,900

2 Bedroom, 2.00 Bathroom, 1,097 sqft Residential on 0.00 Acres

Patterson, Calgary, Alberta

Welcome to Unit 2116 in Patterson Bluffs! This stunning TOP-FLOOR condo offers nearly 1,100 sq. ft. of thoughtfully designed living space in a sought-after 55+ adult only building. With soaring 14'8" vaulted ceilings and expansive Southwest-facing windows, natural light pours into the home, creating a bright and airy atmosphere. A rare find, this unit shares only ONE common wall and is uniquely positioned beside a staircase, providing extra privacy and convenient access if you prefer to skip the elevator. The spacious open-concept layout is perfect for entertaining or relaxing, starting with a well-appointed kitchen featuring ample storage, a large pantry (a rarity in condo living!), and a breakfast bar that seamlessly connects to the dining and living areas. The cozy gas fireplace enhances the inviting ambiance, while french doors lead to the impressive nearly 19-foot-wide balcony, ideal for enjoying your morning coffee or evening sunsets. The thoughtfully designed split-bedroom floor plan ensures maximum privacy. The primary suite is tucked away at the opposite end of the condo, comfortably accommodating a king-size bed and additional furniture. A walk-in closet provides generous storage, next to a luxurious 5-piece ensuite with dual sinks, a stand-up shower, and a relaxing soaking tubâ€"a true private retreat. The second bedroom, perfect for guests, a home office, or a hobby space, is conveniently located across from a 4-piece bathroom. A large laundry room adds to the condo's

Dryer, Electric Stove, Washer

Heating In Floor, Natural Gas

Cooling None
Fireplace Yes
# of Fireplaces 1

Fireplaces Gas