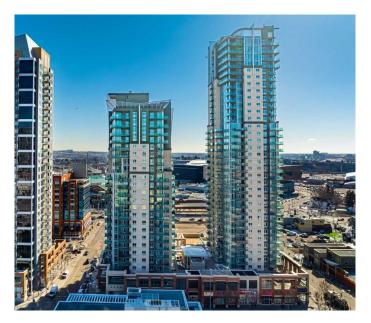

# \$308,800 - 1402, 1410 1 Street Se, Calgary

MLS® #A2203432

### \$308,800

1 Bedroom, 1.00 Bathroom, 630 sqft Residential on 0.00 Acres

Beltline, Calgary, Alberta

FABULOUS LOCATION IN THE HEART OF CALGARY! An exceptional opportunity to live in this trend setting dynamic condo on the 14th floor of the Sasso building! One of the most well-designed one-bedroom condo's in this vibrant 18+ adult complex in the revitalized Cultural and Entertainment district of Beltline/ Victoria Park. This bright and open plan features nine-foot ceilings, air conditioning and floor to ceiling windows offering dramatic views! The lights at night are magical. Large foyer with wall hooks, mirrored sliding closet doors and room for a bench. Spacious living/dining area that includes a †Cindy Crawford― black electric chaise lounge and recliner with center console plus a wall mounted T.V. and shelving for your equipment. Door to the northwest covered balcony is perfect for summer entertaining with the included natural gas barbecue and patio chairs. Modern spacious kitchen with espresso tone cabinets and drawers, extended granite counter with eating bar and black appliances. The spacious bedroom features a full wall window looking out to the night lights and a wall mounted T.V. with storage shelf for your equipment. Walk through closet with cheater door to the four-piece bathroom. Sleek modern bathroom with granite extended vanity, deep soaker tub/shower and tile floor. Convenient in suite laundry /storage room that includes the new (2024) stacking washer and dryer. Secure title parking stall #111 in the heated underground parkade. Assigned

storage locker #106. Incredible amenities include including weekday concierge, theatre, a proper gym/fitness centre including weights. social rooms with pool table, sauna, hot tub, second floor rooftop patio and security personal. The location is second to none and perfect for singles or professionals and offers a walking score of 95% and a bike score of 94%. Great location located steps to the Stampede LRT Station and the Stampede Grounds, that include year-round entertainment at the BMO Centre and Saddledome. Shoppers Drug Mart and Sunterra Market are at the base of the complex. Shopping and incredible dining are all within walking distance on 17th Avenue and beyond. A quick 10-minute walk to the MNP Community Sports Centre and the Elbow River Pathways. This condo with titled parking stall has an assessed value of \$310,500.00 from the City of Calgary.