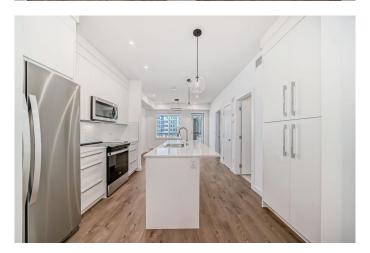

## \$304,900

2 Bedroom, 1.00 Bathroom, 642 sqft Residential on 0.00 Acres

Wolf Willow, Calgary, Alberta

Discover your dream home in this 2-Bedroom, 1-Bathroom with 1 Titled Underground Parking Stall, perfectly situated in the vibrant and growing community of Wolf Willow. Enjoy the convenience of nearby playgrounds, scenic pathways, golf, and shoppingâ€"all within a dynamic and welcoming neighborhood. This beautiful home offers an exceptional living experience with an open-concept floor plan and an oversized west-facing balcony that floods the space with natural light â€"perfect for outdoor entertaining and relaxation. Inside, you'll find the highest quality fit and finish, including vinyl plank flooring throughout the living areas and high ceilings that enhance the spacious feel. The kitchen is a chef's delight, boasting full-height cabinetry with soft-close doors and drawers, a sleek stainless steel appliance package, and a pantry. The eat-up bar, adorned with elegant quartz countertops, creates the perfect spot for casual dining and entertaining. The primary bedroom is a true retreat, featuring a spacious walk-in closet. One additional bedroom and a well-appointed 4-piece main bathroom complete this thoughtfully designed layout, ensuring comfort for all. Beyond your door, indulge in a range of amenities designed to enhance your lifestyle. Pamper your furry friends at the pet spa, stay active in the well-equipped gym, and enjoy gatherings in the owners' lounge. Plus, convenient bike storage makes it easy to explore the beautiful surroundings. This bright and airy home is move-in ready, offering you