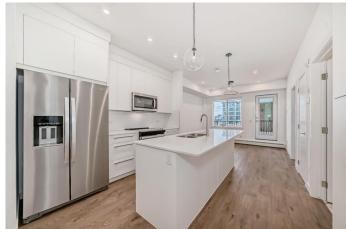

## \$304,900

2 Bedroom, 1.00 Bathroom, 642 sqft Residential on 0.00 Acres

Wolf Willow, Calgary, Alberta

Discover your dream home in this 2-Bedroom, 1-Bathroom with 1 Titled Underground Parking Stall, perfectly situated in the vibrant and growing community of Wolf Willow. Enjoy the convenience of nearby playgrounds, scenic pathways, golf, and shoppingâ€"all within a dynamic and welcoming neighborhood. This beautiful home offers an exceptional living experience with an open-concept floor plan and an oversized west-facing balcony that floods the space with natural light â€"perfect for outdoor entertaining and relaxation. Inside, you'll find the highest quality fit and finish, including vinyl plank flooring throughout the living areas and high ceilings that enhance the spacious feel. The kitchen is a chef's delight, boasting full-height cabinetry with soft-close doors and drawers, a sleek stainless steel appliance package, and a pantry. The eat-up bar, adorned with elegant quartz countertops, creates the perfect spot for casual dining and entertaining. The primary bedroom is a true retreat, featuring a spacious walk-in closet. One additional bedroom and a well-appointed 4-piece main bathroom complete this thoughtfully designed layout, ensuring comfort for all. Beyond your door, indulge in a range of amenities designed to enhance your lifestyle. Pamper your furry friends at the pet spa, stay active in the well-equipped gym, and enjoy gatherings in the owners' lounge. Plus, convenient bike storage makes it easy to explore the beautiful surroundings. This bright and airy home is move-in ready, offering you