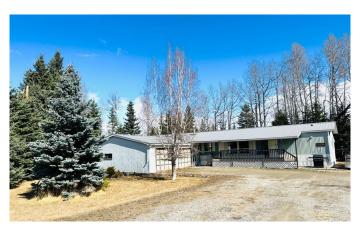

## \$369,000

2 Bedroom, 2.00 Bathroom, 1,216 sqft Residential on 2.10 Acres

Ricinus Ridge, Rural Clearwater County, Alberta

Welcome to your charming 2.1 acre retreat in Ricinus Ridge subdivision- ideal for full-time living or weekend get away. This cozy 2 bedroom( easily converted back to 3),2 (spacious 4 piece ensuite off of primary bedroom )bathroom mobile home, built in 1989, offers open - concept layout. The double attached heated garage is perfect for projects or storage. Enjoy the privacy of a beautiful treed lot with mature apple trees, fenced garden area, perennials landscaping and approx. 1 acre of cleared land at the back ideal for creating your own peaceful sanctuary. This property has easy access to lakes, rivers, OHV trails, the west country and outdoor recreation. Only 10 minutes to Caroline and 25 minutes to Rocky Mountain House.

#### **Essential Information**

MLS® # A2200983 Price \$369,000

Bedrooms 2 Bathrooms 2.00

Full Baths 2

Square Footage 1,216 Acres 2.10 Year Built 1989

Type Residential

Sub-Type Detached

Style Acreage with Residence, Single Wide Mobile Home