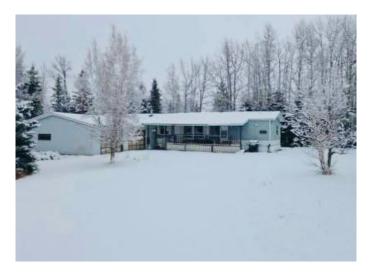

## \$369,000

2 Bedroom, 2.00 Bathroom, 1,216 sqft Residential on 2.10 Acres

Ricinus Ridge, Rural Clearwater County, Alberta

Welcome to your charming 2.1 acre retreat in Ricinus Ridge subdivision- ideal for full-time living or weekend get away. This cozy 2 bedroom( easily converted back to 3),2 (spacious 4 piece ensuite off of primary bedroom )bathroom mobile home, built in 1989, offers open - concept layout. The double attached heated garage is perfect for projects or storage. Enjoy the privacy of a beautiful treed lot with mature apple trees, fenced garden area, perennials landscaping and approx. 1 acre of cleared land at the back ideal for creating your own peaceful sanctuary. This property has easy access to lakes, rivers, OHV trails, the west country and outdoor recreation. Only 10 minutes to Caroline and 25 minutes to Rocky Mountain House.

#### **Essential Information**

MLS® # A2200983 Price \$369,000

Bedrooms 2 Bathrooms 2.00

Full Baths 2

Square Footage 1,216 Acres 2.10 Year Built 1989

Type Residential

Sub-Type Detached

Style Acreage with Residence, Single Wide Mobile Home