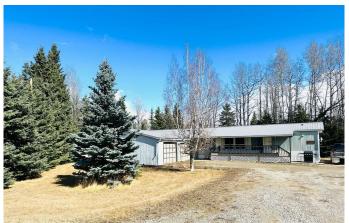

## \$369,000

2 Bedroom, 2.00 Bathroom, 1,216 sqft Residential on 2.10 Acres

Ricinus Ridge, Rural Clearwater County, Alberta

Welcome to your charming 2.1 acre retreat in Ricinus Ridge subdivision- ideal for full-time living or weekend get away. This cozy 2 bedroom( easily converted back to 3),2 (spacious 4 piece ensuite off of primary bedroom )bathroom mobile home, built in 1989, offers open - concept layout. The double attached heated garage is perfect for projects or storage. Enjoy the privacy of a beautiful treed lot with mature apple trees, fenced garden area, perennials landscaping and approx. 1 acre of cleared land at the back ideal for creating your own peaceful sanctuary. This property has easy access to lakes, rivers, OHV trails, the west country and outdoor recreation. Only 10 minutes to Caroline and 25 minutes to Rocky Mountain House.

#### **Essential Information**

MLS® # A2200983 Price \$369,000

Bedrooms 2 Bathrooms 2.00

Full Baths 2

Square Footage 1,216 Acres 2.10 Year Built 1989

Type Residential

Sub-Type Detached

Style Acreage with Residence, Single Wide Mobile Home