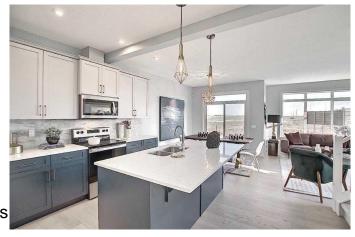

## Key Features:

Elegant Engineered Hardwood Floors: Experience the warmth and durability of high-quality flooring throughout the main living areas.

Modern Tile Work: Beautiful tiles in the washrooms and laundry add a touch of luxury and practicality.

Quartz Countertops: Elegant and durable, the quartz countertops in the kitchen and bathrooms make a statement of luxury.

Electric Fireplace: Cozy up with a contemporary electric fireplace that adds both warmth and ambiance to the living space. Side Entrance: A practical and stylish 8 ft side entrance adds to the home's convenience and charm.

This property is not just a home; it's a statement of modern luxury and comfort. Don't miss out on the opportunity to own this beautiful duplex that perfectly combines functionality with elegance. \*\*\*Note: Front elevation of home and interior photos are of same model for illustration purposes only and not of subject home. Actual style, interior colours and finishes may be different.\*\*\* Call today!