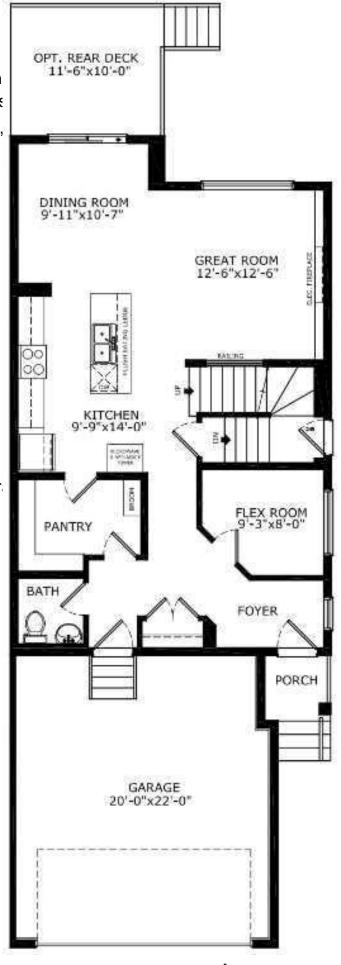

## \$649,500

4 Bedroom, 3.00 Bathroom, 2,100 sqft Residential on 0.08 Acres

Chelsea\_CH, Chestermere, Alberta

Welcome to the Caspian. Built by a trusted builder with over 70 years of experience, this home showcases on-trend, designer-curated interior selections tailored for a home that feels personalized to you. This energy-efficient home is Built Green certified and includes triple-pane windows, a high-efficiency furnace, and a solar chase for a solar-ready setup. With blower door testing that can offer up to may be eligible for up to 25% mortgage insurance savings, plus an electric car charger rough-in, it's designed for sustainable, future-forward living. Featuring a full suite of smart home technology, this home includes a programmable thermostat, ring camera doorbell, smart front door lock, smart and motion-activated switchesâ€"all seamlessly controlled via an Amazon Alexa touchscreen hub. Stainless Steel Washer and Dryer and Open Roller Blinds provided by Sterling Homes Calgary at no extra cost! \$2,500 landscaping credit is also provided by Sterling Homes Calgary until July 1st, 2025. The executive kitchen is a chef's dream, featuring built-in stainless steel appliances, a chimney hood fan, gas cooktop, and a stunning waterfall island with pendant lighting. The matte black faucet and two-tone cabinetry add a sophisticated touch. Enjoy the convenience of a side entrance, a 9' basement with two windows, and a BBQ gasline for outdoor entertaining. The 5-piece ensuite is an oasis, complete with a tiled shower and niche. Inside, find a cozy gas fireplace with an open

to above ceiling in the great room, a barn door leading to a flex room, and stylish paint-grade railing with iron spindles. Walk-in closets in every bedroom and a mudroom with bench and coat racks make everyday life a breeze. Plus, your move will be stress-free with a concierge service provided by Sterling Homes Calgary that handles all your moving essentialsâ€"even providing boxes! Photos are a representative.