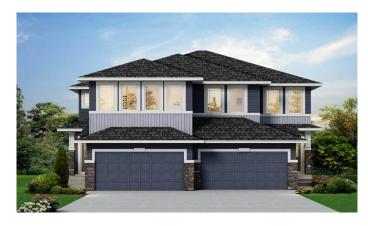

## \$649,500

4 Bedroom, 3.00 Bathroom, 2,100 sqft Residential on 0.08 Acres

Chelsea\_CH, Chestermere, Alberta

Welcome to the Caspian. Built by a trusted builder with over 70 years of experience, this home showcases on-trend, designer-curated interior selections tailored for a home that feels personalized to you. This energy-efficient home is Built Green certified and includes triple-pane windows, a high-efficiency furnace, and a solar chase for a solar-ready setup. With blower door testing that can offer up to may be eligible for up to 25% mortgage insurance savings, plus an electric car charger rough-in, it's designed for sustainable, future-forward living. Featuring a full suite of smart home technology, this home includes a programmable thermostat, ring camera doorbell, smart front door lock, smart and motion-activated switchesâ€"all seamlessly controlled via an Amazon Alexa touchscreen hub. Stainless Steel Washer and Dryer and Open Roller Blinds provided by Sterling Homes Calgary at no extra cost! \$2,500 landscaping credit is also provided by Sterling Homes Calgary until July 1st, 2025. The executive kitchen is a chef's dream, featuring built-in stainless steel appliances, a chimney hood fan, gas cooktop, and a stunning waterfall island with pendant lighting. The matte black faucet and two-tone cabinetry add a sophisticated touch. Enjoy the convenience of a side entrance, a 9' basement with two windows, and a BBQ gasline for outdoor entertaining. The 5-piece ensuite is an oasis, complete with a tiled shower and niche. Inside, find a cozy gas fireplace with an open