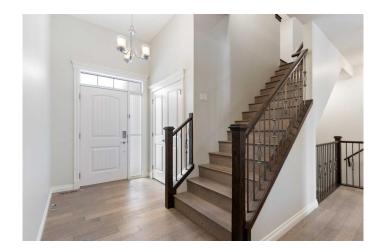

# \$1,175,000

4 Bedroom, 3.00 Bathroom, 2,810 sqft Residential on 0.11 Acres

Sage Hill, Calgary, Alberta

Welcome to The Ridge in Sage Meadows. Discover this stunning 4-bedroom, 2.5-bathroom home, perfectly positioned with a serene WEST-FACING backyard that backs onto a tranquil natural setting. Offering 2,809 sq. ft. of beautifully designed living space, plus the potential for even more in the unspoiled walkout basement, this home is a true gem. Step inside to find a chef's kitchen featuring gorgeous granite countertops, a walk-through pantry, and premium appliancesâ€"perfect for culinary enthusiasts. The inviting living area is centered around a cozy fireplace, creating the ideal space to relax and entertain. A flex room on the main floor adds versatility, whether you need a home office, playroom, or additional lounge area. This home is designed with ample storage, including a spacious walk-in pantry, a utility/coat closet, and additional storage spaces throughout. Upstairs, the expansive primary suite offers a luxurious retreat with a spa-like ensuite, complete with dual sinks and a spacious walk-in closet. Bedroom 2 and Bedroom 3 each feature walk-in closets, providing plenty of space for all your storage needs. A fourth generously sized bedroom ensures ample space for family and guests. Nestled in NW Calgary. Other features: Engineered Hardwood floors, NEW ROOF, gutters, eavestrough (Jan 2025), Hardie Board siding, Water softener, BBQ GAS line on deck and patio. The Ridge at Sage Meadows presents a rare opportunity to enjoy

#### Interior

Interior Features Granite Counters, Kitchen Island, No Smoking Home, Open Floorplan,

Pantry, Soaking Tub

Appliances Built-In Gas Range, Built-In Oven, Dishwasher, Dryer, Garage

Control(s), Microwave, Range Hood, Refrigerator, Washer, Window