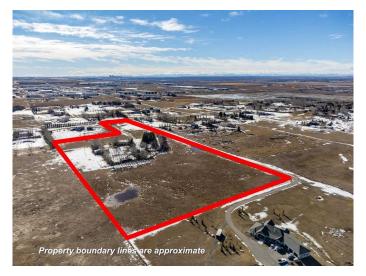

# \$3,000,000

5 Bedroom, 3.00 Bathroom, 1,376 sqft Residential on 16.26 Acres

NONE, Rural Rocky View County, Alberta

Situated near Balzac, just minutes from Cross Iron and Costco, this exceptional 16.26-acre residentially zoned property offers a rare opportunity to own a versatile and well-equipped acreage. Perfect for rural enthusiasts, hobby farmers, or those seeking a private country retreat, this stunning property is designed for both comfort and functionality. \*\*If you are an investor or developer as there are multiple additional water co-operative lines running into the property\*\* The fully finished bungalow boasts over 2,700 square feet of developed space, featuring extensive updates throughout. The spacious kitchen is a chef's dream, with granite countertops, a massive island, ample counter space, stainless steel appliances, a gas range, and dual ovens. Hardwood floors flow throughout the main level, adding warmth and character. On the main you'II find three well-appointed bedrooms and 1.5 bathrooms, while the lower level offers two additional bedrooms, a 3-piece bathroom, and a large family room with a walk-up separate entranceâ€"perfect for multi-generational living or added privacy. Outside, the property is fully equipped for animals or recreational use, featuring a large quonset, multiple outbuildings, an animal shelter, fencing and cross-fencing, paddocks, mature trees and shrubs, and strategically placed hydrants. The oversized, heated double detached garage

provides ample parking and storage. Located just minutes from Balzac, with easy access to Calgary and Airdrie, this property offers the perfect balance of rural tranquility and urban convenience. Don't miss this incredible opportunity!