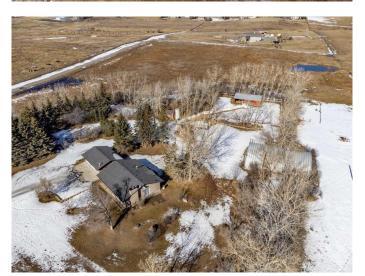

# \$3,000,000

5 Bedroom, 3.00 Bathroom, 1,376 sqft Residential on 16.26 Acres

NONE, Rural Rocky View County, Alberta

Situated near Balzac, just minutes from Cross Iron and Costco, this exceptional 16.26-acre residentially zoned property offers a rare opportunity to own a versatile and well-equipped acreage. Perfect for rural enthusiasts, hobby farmers, or those seeking a private country retreat, this stunning property is designed for both comfort and functionality. \*\*If you are an investor or developer as there are multiple additional water co-operative lines running into the property\*\* The fully finished bungalow boasts over 2,700 square feet of developed space, featuring extensive updates throughout. The spacious kitchen is a chef's dream, with granite countertops, a massive island, ample counter space, stainless steel appliances, a gas range, and dual ovens. Hardwood floors flow throughout the main level, adding warmth and character. On the main you'II find three well-appointed bedrooms and 1.5 bathrooms, while the lower level offers two additional bedrooms, a 3-piece bathroom, and a large family room with a walk-up separate entranceâ€"perfect for multi-generational living or added privacy. Outside, the property is fully equipped for animals or recreational use, featuring a large quonset, multiple outbuildings, an animal shelter, fencing and cross-fencing, paddocks, mature trees and shrubs, and strategically placed hydrants. The oversized, heated double detached garage

provides ample parking and storage. Located just minutes from Balzac, with easy access to Calgary and Airdrie, this property offers the perfect balance of rural tranquility and urban convenience. Don't miss this incredible opportunity!