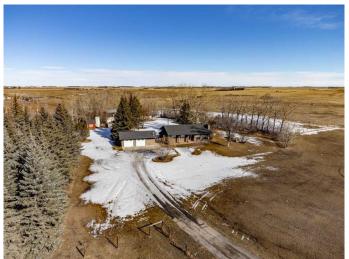

# \$3,000,000

5 Bedroom, 3.00 Bathroom, 1,376 sqft Residential on 16.26 Acres

NONE, Rural Rocky View County, Alberta

Situated near Balzac, just minutes from Cross Iron and Costco, this exceptional 16.26-acre residentially zoned property offers a rare opportunity to own a versatile and well-equipped acreage. Perfect for rural enthusiasts, hobby farmers, or those seeking a private country retreat, this stunning property is designed for both comfort and functionality. \*\*If you are an investor or developer as there are multiple additional water co-operative lines running into the property\*\* The fully finished bungalow boasts over 2,700 square feet of developed space, featuring extensive updates throughout. The spacious kitchen is a chef's dream, with granite countertops, a massive island, ample counter space, stainless steel appliances, a gas range, and dual ovens. Hardwood floors flow throughout the main level, adding warmth and character. On the main you'II find three well-appointed bedrooms and 1.5 bathrooms, while the lower level offers two additional bedrooms, a 3-piece bathroom, and a large family room with a walk-up separate entranceâ€"perfect for multi-generational living or added privacy. Outside, the property is fully equipped for animals or recreational use, featuring a large quonset, multiple outbuildings, an animal shelter, fencing and cross-fencing, paddocks, mature trees and shrubs, and strategically placed hydrants. The oversized, heated double detached garage

provides ample parking and storage. Located just minutes from Balzac, with easy access to Calgary and Airdrie, this property offers the perfect balance of rural tranquility and urban convenience. Don't miss this incredible opportunity!