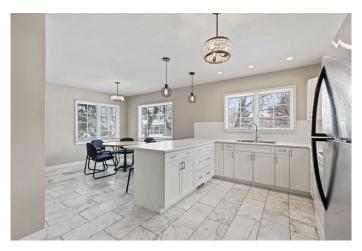

The existing renovated bungalow is solid and comfortable, making it an excellent option for immediate occupancy or as a revenue property while you plan your future build. Nestled within walking distance to the trendy Mission district, scenic walking paths, lush gardens, and the exclusive Glencoe Club (just one block away), this location embodies the best of urban living while staying connected to nature.

#### Interior

| Interior Features | Kitchen Island, Open Floorplan, Walk-In Closet(s) |
|-------------------|---------------------------------------------------|
| Appliances        | Dishwasher, Dryer, Refrigerator, Stove(s), Washer |
| Heating           | Forced Air                                        |
| Cooling           | None                                              |
| Has Basement      | Yes                                               |
| Basement          | Full, Partially Finished                          |