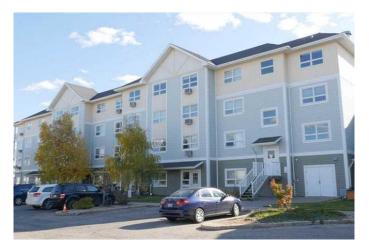

# \$204,900 - 334, 10402 111 Street, Grande Prairie

MLS® #A2195510

### \$204,900

1 Bedroom, 1.00 Bathroom, 775 sqft Residential on 0.00 Acres

Westgate., Grande Prairie, Alberta

Emerald Gardens has a great reputation for creating a wonderful community for people who want independent or require assisted living. Third floor condo available on "owned― side of Condominium features 1 bedroom, 1 den and 3-piece bathroom. Updates to the unit includes vinyl plank flooring throughout. The den is large enough to have a spare bed or couch to be used as a TV room or office. Walk in storage closet with power plugs. \*Second floor amenities; rec room, hairdresser, gym, library, laundry facilities and guest suite. (For a fee: laundry, housekeeping, and meal service is available). CONDO FEES \$690/MONTH cover: gas, electricity, common area maintenance, sewer, garbage, snow removal and reserve fund contribution. There is one parking stall assigned to unit & guest parking available to units for no fee.

# **Community Information**

Address 334, 10402 111 Street

Subdivision Westgate.

City Grande Prairie
County Grande Prairie

Province Alberta
Postal Code T8V 8G4