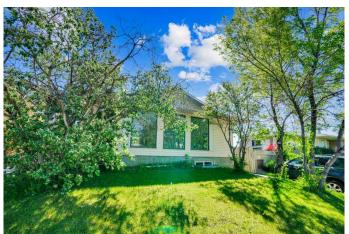

## \$674,900

6 Bedroom, 3.00 Bathroom, 1,381 sqft Residential on 0.12 Acres

Whitehorn, Calgary, Alberta

Located in the Extremely desirable community of WHITEHORN. This renovated Bungalow, with open concept, is ready for a new family. New Kitchen, with upgraded cabinets and Quartz countertops and stainless steel appliances. Freshly paint and new Flooring throughout the house. New Tubs, New plumbing and New Decora switches. 3 bedrooms on the main floor, including a large Primary bedroom with a 2 pc, the Lower level offers side entrance, and is completed with a suite (illegal) offering 3 additional bedrooms. Walking distance to school, shopiing and transporation. Oversized Detached Double Garage and Back Ally.

#### **Exterior**

**Exterior Features** Playground

Rectangular Lot, Back Lane, Back Yard, Landscaped Lot Description

Roof Asphalt Shingle

Construction Vinyl Siding, Wood Frame

Foundation **Poured Concrete** 