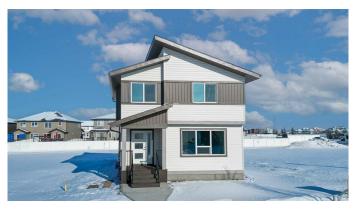

## \$475,000

3 Bedroom, 3.00 Bathroom, 1,454 sqft Residential on 0.09 Acres

Liberty Landing, Rural Red Deer County, Alberta

Custom Built by Somerset Homes this modern 2 storey home. Unique plan allows for main floor living with the benefit of more rooms on the second floor. Home is adorned with high quality finishes throughout. Home has a great open floorplan, and great light with oversized windows. 9' main floor, and large central island. Custom railing. Located in the community of Liberty Landing, with great access to parks and extensive pathway network. Includes large deck and \$1000 landscape voucher provided by the Developer.