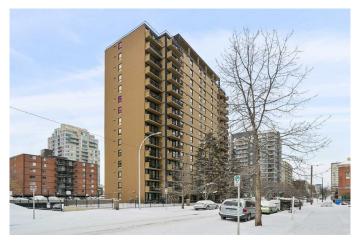

# \$245,000 - 102, 733 14 Avenue Sw, Calgary

MLS® #A2191475

# \$245,000

1 Bedroom, 1.00 Bathroom, 622 sqft Residential on 0.00 Acres

Beltline, Calgary, Alberta

Welcome to Centro 733, where urban living meets modern comfort. This bright and inviting 1-bedroom, 1-bathroom suite is ideally positioned on the south side of the building, offering abundant natural light throughout the day. Although situated on the first floor, the unit is elevated above grade, providing both privacy and security. Step inside to discover newer laminate flooring that flows seamlessly through the spacious living area, perfect for relaxing or setting up your home office. The open-concept layout includes a dedicated dining area complete with a wall of built-in cabinets and a sleek granite buffet counter for additional storage and style. The modern kitchen features granite countertops, stainless steel appliances, and ample cabinetry to inspire your inner chef. Enjoy fresh air and morning coffee on your private balcony, accessed via large patio doors from the living room. The primary bedroom offers generous closet space, while the main bathroom boasts a luxurious soaker tub with granite accents. Convenience is key with in-suite laundry (washer included) and an additional storage locker. The unit also comes with an assigned parking stall, providing secure and convenient parking. The condo fees include unit electricity, adding value and simplicity to your monthly expenses. The building welcomes you with a cozy and inviting lobby that features comfortable seating for your guests. For cycling enthusiasts, there is convenient bike storage located on the main floor. Stay active

# **Community Information**

Address 102, 733 14 Avenue Sw

Subdivision Beltline
City Calgary
County Calgary
Province Alberta
Postal Code T2R 0N3