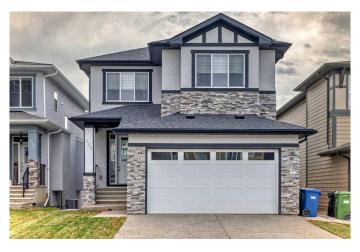

# \$979,900 - 107 Legacy Landing Se, Calgary

MLS® #A2189278

#### \$979,900

5 Bedroom, 4.00 Bathroom, 2,348 sqft Residential on 0.10 Acres

Legacy, Calgary, Alberta

STUNNING PROPERTY in the sought after location of Legacy ! BEAUTIFUL SW BACKYARD, BACKING THE WALK PATH, STEPS AWAY TO THE POND, SOLAR PANELS for lower utility bill, 5 BEDROOMS + BONUS ROOM, MAIN FLOOR OFFICE, HIGH-END LUXURY FINISHES, OPEN FLOOR PLAN, FINISHED BASEMENT WITH MOTHER -IN LAW OR GRANNY SUITE, WATER SOFTENER, YOUR PRIVATE OASIS ON MASTERS BEDROOM SOLARIUM. Welcome to this captivating masterpiece nestled in this tranquil enclave of Legacy. This extraordinary home offers an unparalleled blend of grandeur, modern design, and serene finishes. Step inside to discover a sprawling main floor adorned with natural light throughout, featuring a GOURMET kitchen, elegant dining area, and inviting living space complete with a custom fireplace. Open the doors to the SW outdoor patio, boasting a large deck . The gourmet kitchen is appointed with top-of-the-line stainless steel appliances complemented by exquisite cabinetry . You'll find three bedrooms, a bonus room and a convenient upper floor laundry room. Retreat to the lavish primary suite, boasting a boutique-worthy walk-in closet and a decadent ensuite featuring a grand glass shower, soaker tub, and dual sinks. One of a kind master bedroom solarium where you can relax & unwind . Descend to the lower level, where endless luxury awaits, including a recreation room, quality bar, well-appointed