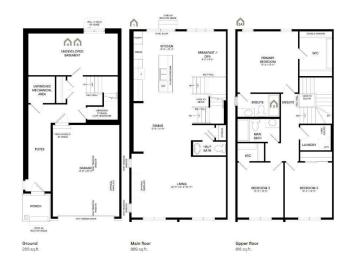

### **Essential Information**

MLS® # A2181226 Price \$529,900

Bedrooms 3
Bathrooms 3.00
Full Baths 2
Half Baths 1

Square Footage 1,768
Acres 0.10
Year Built 2025

Type Residential

Sub-Type Semi Detached

Style Side by Side, 3 Storey