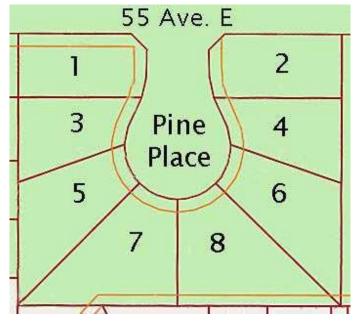

#### \$59,850

0 Bedroom, 0.00 Bathroom, Land on 0.16 Acres

NONE, Claresholm, Alberta

Welcome to Claresholm's newest subdivision, Pine Place East. Tucked up in the NE corner of town and backing onto Patterson Park. This is one of the eight lots available. Individuals and developers welcome. R1 zoning and GST applicable.