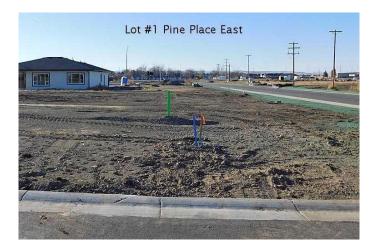

#### \$59,850

0 Bedroom, 0.00 Bathroom, Land on 0.16 Acres

NONE, Claresholm, Alberta

Welcome to Claresholm's newest subdivision, Pine Place East. Tucked up in the NE corner of town and backing onto Patterson Park. This is one of the eight lots available. Individuals and developers welcome. R1 zoning and GST applicable.